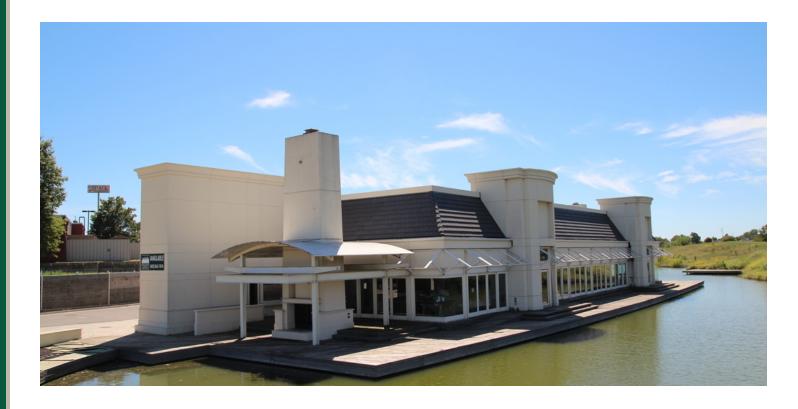

## Waterside Restaurant

370 Ed Noble Parkway Norman, OK 73070

#### PROPERTY OVERVIEW

This restaurant is a full service restaurant with all of the newest restaurant amenities included in the latest state of the art restaurants of today. From its high end POS System to its specialized refrigeration systems, this restaurant has all the amenities any restaurant would desire. This 10,500 square foot restaurant is near ready for a opening business.