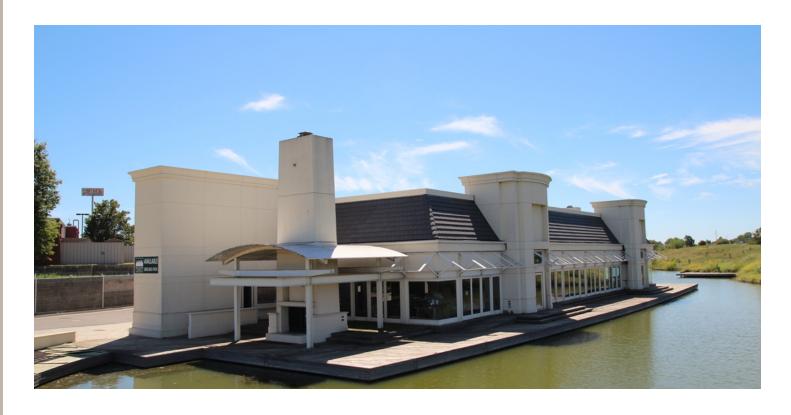

## Waterside Restaurant

370 Ed Noble Parkway Norman, OK 73070

#### PROPERTY OVERVIEW

This restaurant is a full service restaurant with all of the newest restaurant amenities included in the latest state of the art restaurants of today. From its high end POS System to its specialized refrigeration systems, this restaurant has all the amenities any restaurant would desire. This 10,500 square foot restaurant is near ready for a opening business.